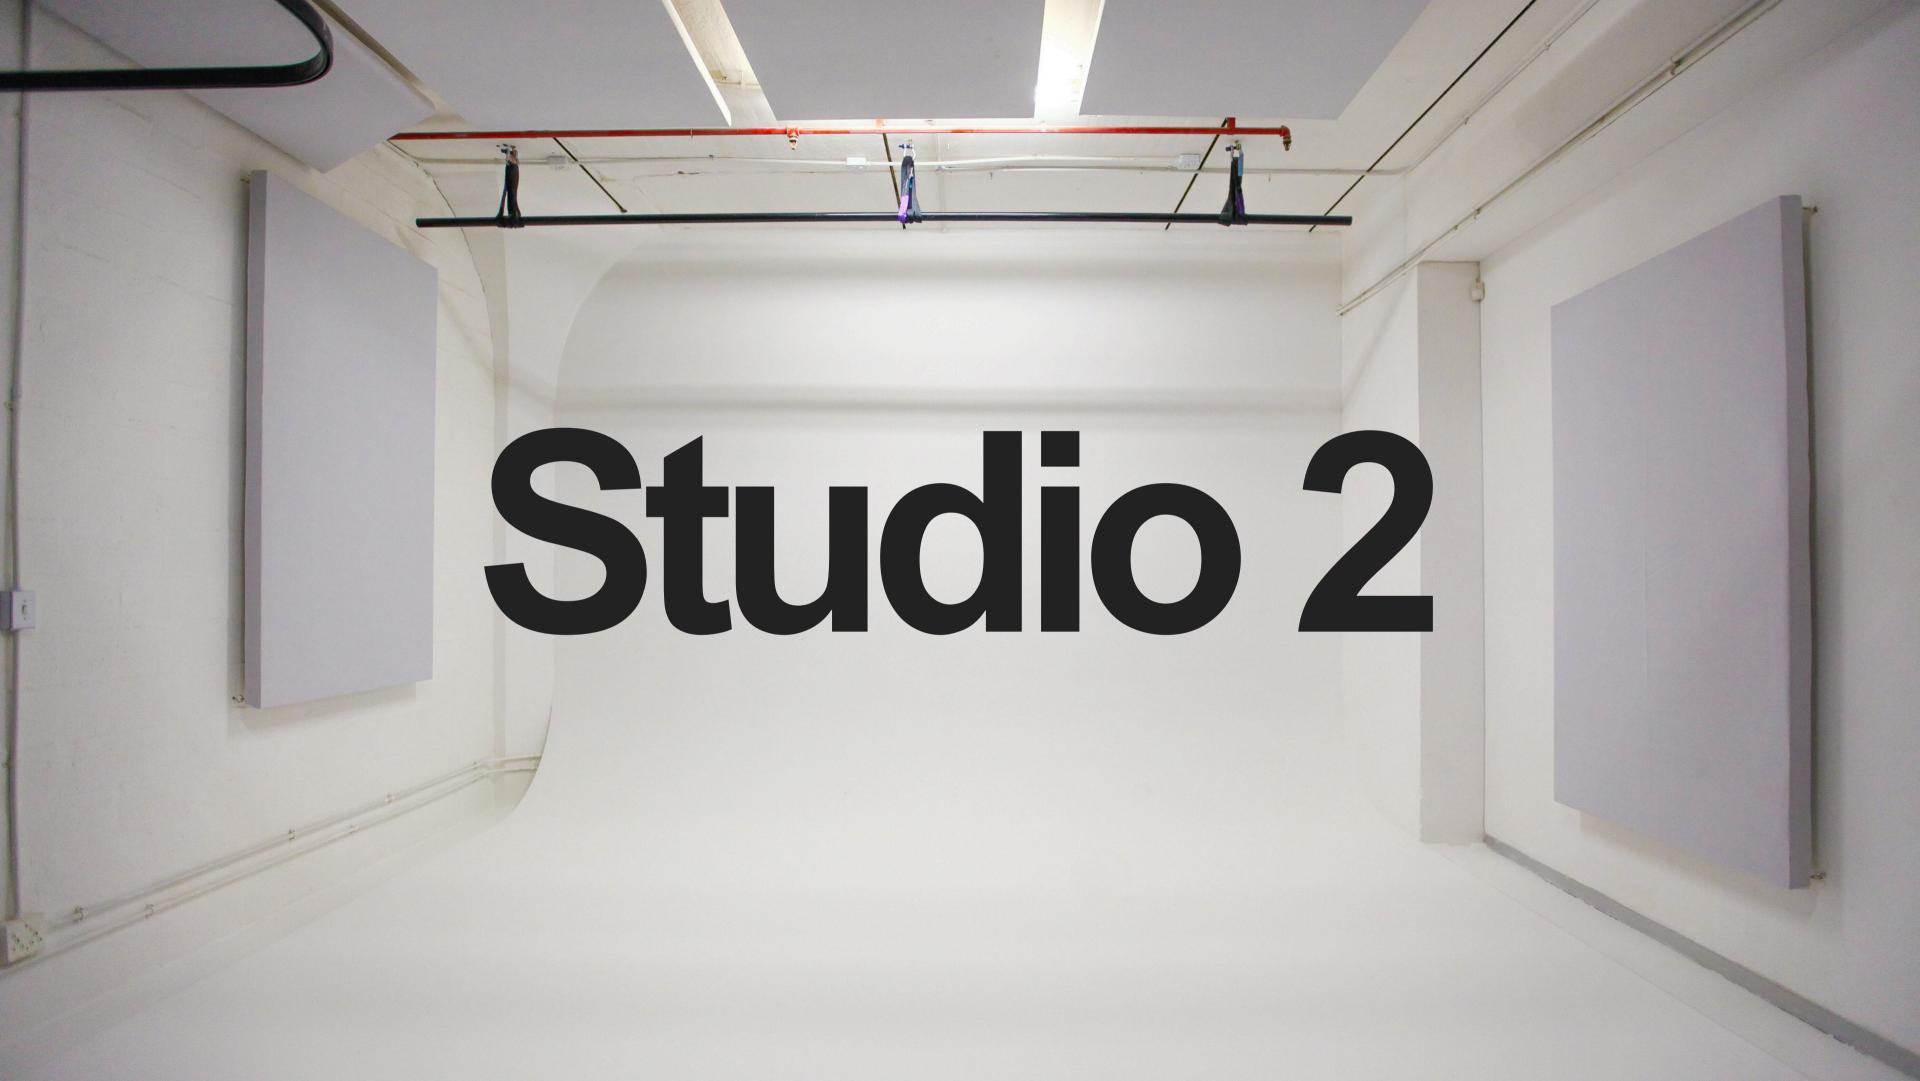

### **Dimensions:**

Total floor area: 40.92 sqm Floor dimensions: 6.6m x 6.22m Ceiling height: 4m

6.6m