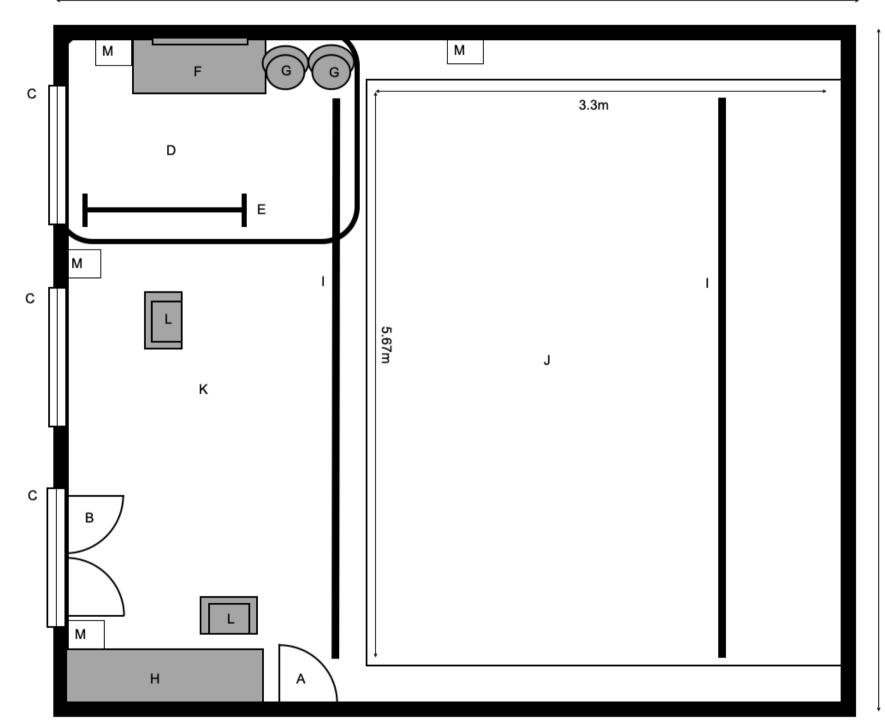

# Key:

- A. Door to drive-in area (0.82m x 2.4m)
- B. Double doors to exterior of building (1.15m x 2.7m)
- C. Window with removable block out
- D. Curtained dressing room
- E. Removable clothes rail
- F. Mirror and fold-away dressing table
- G. Removable barstool
- H. Photographer's/ editing station
- I. Rail for overhead lighting (3.6m from floor)
- J. Infinity curve (3.3m x 5.67m)
- K. Concrete floor (painted dark grey)
- L. Removable chair
- M. Plug point (220 AMP/ single phase)

### **Dimensions:**

Total floor area: 40.92 sqm Floor dimensions: 6.6m x 6.22m Ceiling height: 4m

6.6m